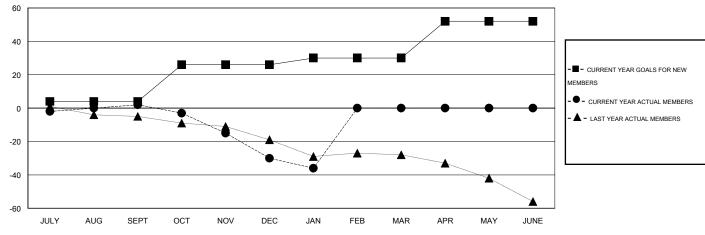

#### GOALS AND ACTUAL MEMBERS CUMULATIVE

| DROPPED CLUBS: 1  DROPPED MEMBERS |      | 15 CLUBS OF 39 ADDED 1 OR MORE NEW MEMBERS | GENDER DISTRIBUTION           MALE         750 (69.64%)           FEMALE         327 (30.36%) |  |            |
|-----------------------------------|------|--------------------------------------------|-----------------------------------------------------------------------------------------------|--|------------|
| DECEASED CLUB CANCELLED           | 11 0 | CLICK HERE FOR HEALTH ASSESSMENT DATA      | FAMILY UNIT MEMBERS HEAD OF HOUSEHOLD                                                         |  | 225<br>111 |
| OTHER TOTAL                       | 71   |                                            | NON-HEAD OF HOUSEHOLD                                                                         |  | 114        |