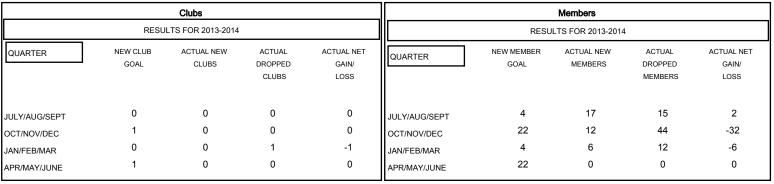

### GOALS AND ACTUAL NEW CLUBS CUMULATIVE

#### GOALS AND ACTUAL MEMBERS CUMULATIVE

| DROPPED CLUBS: 1  DROPPED MEMBERS |      | 15 CLUBS OF 39 ADDED 1 OR MORE NEW MEMBERS | GENDER DISTRIBUTION           MALE         750 (69.64%)           FEMALE         327 (30.36%) |  |            |
|-----------------------------------|------|--------------------------------------------|-----------------------------------------------------------------------------------------------|--|------------|
| DECEASED CLUB CANCELLED           | 11 0 | CLICK HERE FOR HEALTH ASSESSMENT DATA      | FAMILY UNIT MEMBERS HEAD OF HOUSEHOLD                                                         |  | 225<br>111 |
| OTHER TOTAL                       | 71   |                                            | NON-HEAD OF HOUSEHOLD                                                                         |  | 114        |